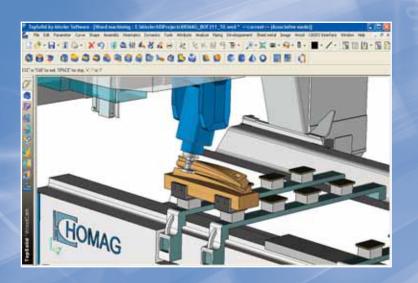

#### TopSolid'Wood convinced HOMAG and its customers for the following reasons:

- Machining programs in "mpr" format. woodWOP remains a user-friendly interface for HOMAG machines
- Management of boring heads, aggregates, saw units, 3, 4, 5 axis heads
- Automatic recognition of wood CAD features for CNC programming
- Automatic transfer of all CAD modifications to the machining program
- Customization of machining processes by the generation of manufacturing procedures
- Precise and automatic management of cutting conditions
- Machining simulation of the complete machine environment