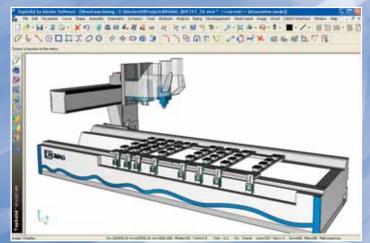

Real machine environment for optimal machine preparation.

### **TopSolid'Wood from Missler Software:**

TopSolid'Wood is an **integrated design, manufacturing and management software** specialised for **wood processing**. TopSolid'Wood is completed by TopSolid'WoodCam, an integrated CAM solution which automatically produces the ISO code, via a post processor, to manufacture parts on CNC machinery.